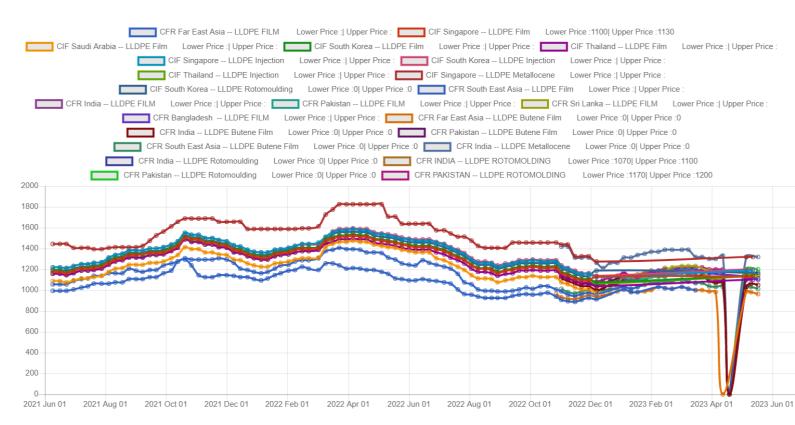

| LINEAR LOW-DENSITY POLYETHYLENE SPOT PRICES (FEA/SEA/SA) USD/MT |                                                                                                                                                                                                                                                                                                  |                                                                                                                                                                                                                                                                                     |                                                                                                                                                                                                                                                                                                                                                                                                                                                                                                                                                                                                                                                                                                                                                                                                                                 |  |
|-----------------------------------------------------------------|--------------------------------------------------------------------------------------------------------------------------------------------------------------------------------------------------------------------------------------------------------------------------------------------------|-------------------------------------------------------------------------------------------------------------------------------------------------------------------------------------------------------------------------------------------------------------------------------------|---------------------------------------------------------------------------------------------------------------------------------------------------------------------------------------------------------------------------------------------------------------------------------------------------------------------------------------------------------------------------------------------------------------------------------------------------------------------------------------------------------------------------------------------------------------------------------------------------------------------------------------------------------------------------------------------------------------------------------------------------------------------------------------------------------------------------------|--|
| Basis                                                           | Lower Price                                                                                                                                                                                                                                                                                      | Higher<br>Price                                                                                                                                                                                                                                                                     | Price<br>Change                                                                                                                                                                                                                                                                                                                                                                                                                                                                                                                                                                                                                                                                                                                                                                                                                 |  |
| CFR South East Asia                                             | 1000                                                                                                                                                                                                                                                                                             | 1030                                                                                                                                                                                                                                                                                | 00                                                                                                                                                                                                                                                                                                                                                                                                                                                                                                                                                                                                                                                                                                                                                                                                                              |  |
| CFR Pakistan                                                    | 1120                                                                                                                                                                                                                                                                                             | 1150                                                                                                                                                                                                                                                                                | -20                                                                                                                                                                                                                                                                                                                                                                                                                                                                                                                                                                                                                                                                                                                                                                                                                             |  |
| CFR India                                                       | 1030                                                                                                                                                                                                                                                                                             | 1060                                                                                                                                                                                                                                                                                | -20                                                                                                                                                                                                                                                                                                                                                                                                                                                                                                                                                                                                                                                                                                                                                                                                                             |  |
| CFR Far East Asia                                               | 950                                                                                                                                                                                                                                                                                              | 980                                                                                                                                                                                                                                                                                 | -10                                                                                                                                                                                                                                                                                                                                                                                                                                                                                                                                                                                                                                                                                                                                                                                                                             |  |
| CIF Thailand                                                    | 1070                                                                                                                                                                                                                                                                                             | 1100                                                                                                                                                                                                                                                                                | 00                                                                                                                                                                                                                                                                                                                                                                                                                                                                                                                                                                                                                                                                                                                                                                                                                              |  |
| CFR Sri Lanka                                                   | 1120                                                                                                                                                                                                                                                                                             | 1150                                                                                                                                                                                                                                                                                | -10                                                                                                                                                                                                                                                                                                                                                                                                                                                                                                                                                                                                                                                                                                                                                                                                                             |  |
| CFR Bangladesh                                                  | 1080                                                                                                                                                                                                                                                                                             | 1110                                                                                                                                                                                                                                                                                | -20                                                                                                                                                                                                                                                                                                                                                                                                                                                                                                                                                                                                                                                                                                                                                                                                                             |  |
| CIF Singapore                                                   | 1100                                                                                                                                                                                                                                                                                             | 1130                                                                                                                                                                                                                                                                                | 00                                                                                                                                                                                                                                                                                                                                                                                                                                                                                                                                                                                                                                                                                                                                                                                                                              |  |
| CIF South Korea                                                 | 1110                                                                                                                                                                                                                                                                                             | 1140                                                                                                                                                                                                                                                                                | 00                                                                                                                                                                                                                                                                                                                                                                                                                                                                                                                                                                                                                                                                                                                                                                                                                              |  |
| CIF Singapore                                                   | 1160                                                                                                                                                                                                                                                                                             | 1190                                                                                                                                                                                                                                                                                | 00                                                                                                                                                                                                                                                                                                                                                                                                                                                                                                                                                                                                                                                                                                                                                                                                                              |  |
| CIF South Korea                                                 | 1170                                                                                                                                                                                                                                                                                             | 1200                                                                                                                                                                                                                                                                                | 00                                                                                                                                                                                                                                                                                                                                                                                                                                                                                                                                                                                                                                                                                                                                                                                                                              |  |
| CIF Thailand                                                    | 1100                                                                                                                                                                                                                                                                                             | 1130                                                                                                                                                                                                                                                                                | 00                                                                                                                                                                                                                                                                                                                                                                                                                                                                                                                                                                                                                                                                                                                                                                                                                              |  |
| CIF Singapore                                                   | 1290                                                                                                                                                                                                                                                                                             | 1320                                                                                                                                                                                                                                                                                | -10                                                                                                                                                                                                                                                                                                                                                                                                                                                                                                                                                                                                                                                                                                                                                                                                                             |  |
| CFR India                                                       | 1290                                                                                                                                                                                                                                                                                             | 1320                                                                                                                                                                                                                                                                                | -10                                                                                                                                                                                                                                                                                                                                                                                                                                                                                                                                                                                                                                                                                                                                                                                                                             |  |
| CFR Pakistan                                                    | 1170                                                                                                                                                                                                                                                                                             | 1200                                                                                                                                                                                                                                                                                | 00                                                                                                                                                                                                                                                                                                                                                                                                                                                                                                                                                                                                                                                                                                                                                                                                                              |  |
| CIF South Korea                                                 | 1140                                                                                                                                                                                                                                                                                             | 1170                                                                                                                                                                                                                                                                                | 00                                                                                                                                                                                                                                                                                                                                                                                                                                                                                                                                                                                                                                                                                                                                                                                                                              |  |
| CFR India                                                       | 1080                                                                                                                                                                                                                                                                                             | 1110                                                                                                                                                                                                                                                                                | 00                                                                                                                                                                                                                                                                                                                                                                                                                                                                                                                                                                                                                                                                                                                                                                                                                              |  |
|                                                                 | CFR South East Asia CFR Pakistan CFR India CFR Far East Asia CIF Thailand CFR Sri Lanka CFR Bangladesh CIF Singapore CIF South Korea CIF South Korea CIF Thailand CIF South Korea CIF Thailand CIF South Korea CIF South Korea CIF Thailand CIF Singapore CFR India CFR Pakistan CIF South Korea | BasisLower PriceCFR South East Asia1000CFR Pakistan1120CFR India1030CFR Far East Asia950CIF Thailand1070CFR Sri Lanka1120CFR Bangladesh1080CIF Singapore1100CIF South Korea1110CIF South Korea1170CIF Thailand1100CIF Singapore1290CFR India1290CFR Pakistan1170CIF South Korea1140 | Basis         Lower Price         Higher Price           CFR South East Asia         1000         1030           CFR Pakistan         1120         1150           CFR India         1030         1060           CFR Far East Asia         950         980           CIF Thailand         1070         1100           CFR Sri Lanka         1120         1150           CFR Bangladesh         1080         1110           CIF Singapore         1100         1130           CIF South Korea         1110         1140           CIF South Korea         1170         1200           CIF Thailand         1100         1130           CIF Singapore         1290         1320           CFR India         1290         1320           CFR Pakistan         1170         1200           CIF South Korea         1140         1170 |  |

#### LINEAR LOW-DENSITY POLYETHYLENE PRICE ANALYTICS (FEA/SEA/SA): THIS MONTH

Note: FOB (Free on Board); CFR (Cost and Freight).